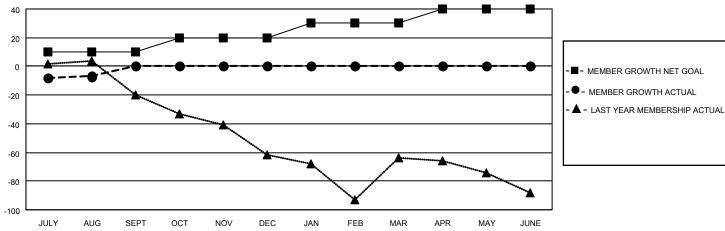

## District 4 L5

| Clubs         |               |             |               | Members               |                        |                         |                                                    |
|---------------|---------------|-------------|---------------|-----------------------|------------------------|-------------------------|----------------------------------------------------|
|               | RESULTS FOR   | R 2023-2024 |               | RESULTS FOR 2023-2024 |                        |                         |                                                    |
| QUARTER       | NEW CLUB GOAL | NEW CLUBS   | DROPPED CLUBS | QUARTER MEME          | BER GROWTH NET<br>GOAL | MEMBER GROWTH<br>ACTUAL | DROPPED<br>MEMBERS ACTUAL<br>(including transfers) |
| JULY/AUG/SEPT | 0             | 0           | 0             | JULY/AUG/SEPT         | 10                     | 28                      | 31                                                 |
| OCT/NOV/DEC   | 0             | 0           | 0             | OCT/NOV/DEC           | 10                     | 0                       | 0                                                  |
| JAN/FEB/MAR   | 0             | 0           | 0             | JAN/FEB/MAR           | 10                     | 0                       | 0                                                  |
| APR/MAY/JUNE  | 0             | 0           | 0             | APR/MAY/JUNE          | 10                     | 0                       | 0                                                  |