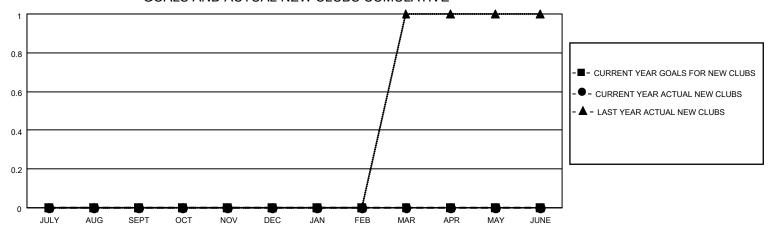

## District 4 L5

| Clubs         |               |             |               | Members               |                        |                         |                                                    |
|---------------|---------------|-------------|---------------|-----------------------|------------------------|-------------------------|----------------------------------------------------|
|               | RESULTS FOR   | R 2023-2024 |               | RESULTS FOR 2023-2024 |                        |                         |                                                    |
| QUARTER       | NEW CLUB GOAL | NEW CLUBS   | DROPPED CLUBS | QUARTER MEME          | BER GROWTH NET<br>GOAL | MEMBER GROWTH<br>ACTUAL | DROPPED<br>MEMBERS ACTUAL<br>(including transfers) |
| JULY/AUG/SEPT | 0             | 0           | 0             | JULY/AUG/SEPT         | 10                     | 28                      | 31                                                 |
| OCT/NOV/DEC   | 0             | 0           | 0             | OCT/NOV/DEC           | 10                     | 0                       | 0                                                  |
| JAN/FEB/MAR   | 0             | 0           | 0             | JAN/FEB/MAR           | 10                     | 0                       | 0                                                  |
| APR/MAY/JUNE  | 0             | 0           | 0             | APR/MAY/JUNE          | 10                     | 0                       | 0                                                  |

## GOALS AND ACTUAL NEW CLUBS CUMULATIVE

| DROPPED CLUBS: 0 |    | 12 CLUBS OF 42 ADDED 1 OR<br>MORE NEW MEMBERS | GENDER DISTRIBUTION                 |              |  |
|------------------|----|-----------------------------------------------|-------------------------------------|--------------|--|
|                  |    | WORL NEW WEINDERS                             | MALE                                | 387 (47.84%) |  |
|                  |    |                                               | FEMALE 421 (52.04%)                 |              |  |
| DROPPED MEMBERS  |    |                                               | NON BINARY                          | 0 (0.00%)    |  |
|                  |    |                                               | PREFER NOT TO ANSWER                | 1 (0.12%)    |  |
| DECEASED         | 2  |                                               |                                     | ,            |  |
| CLUB CANCELLED   | 0  | CLICK HERE FOR CUMULATIVE                     | TOTAL FAMILY UNIT MEMBERS           | 220          |  |
| OTHER            | 29 | MEMBERSHIP DATA                               |                                     |              |  |
| TOTAL            | 31 |                                               | FAMILY MEMBERS PAYING HALF DUES 115 |              |  |
|                  |    |                                               |                                     |              |  |